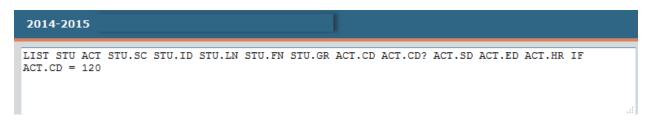

## To Print Activity/Awards Report

- 1. From the Navigation Tree click on the Query button.
- 2. From the **Query** form type the following **Query**.

LIST STU ACT STU.SC STU.ID STU.LN STU.FN STU.GR ACT.DT ACT.CD ACT.NM ACT.SD ACT.ED ACT.HR IF ACT.CD = 120 or (The code for the Activity/Awards)